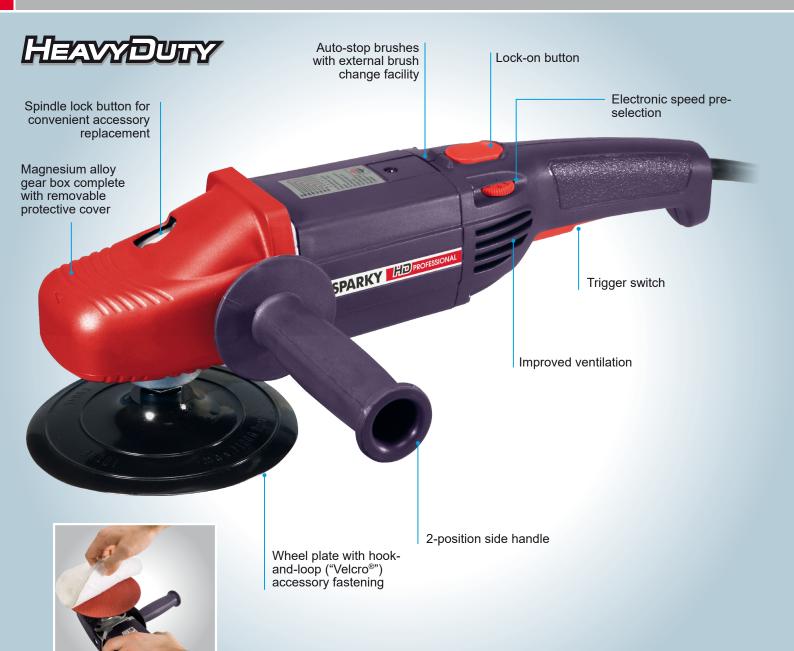

# PMB 1200CE HD

#### Polisher

Comes complete with: Side handle; Flexible backing pad, Protective cover

### Technical Data

| Model:                                       | PMB 1200CE HD              |
|----------------------------------------------|----------------------------|
| Power input:                                 | 1200W                      |
| No load rpm:                                 | 600–2800 min <sup>-1</sup> |
| Flexible backing pad:                        | 150 mm                     |
| Polishing sponge:                            | 160 mm                     |
| Overload thermal protection                  | Yes                        |
| Constant electronics and speed pre-selection | Yes                        |
| Soft start electronics                       | Yes                        |
| Spindle thread:                              | M14                        |
| Weight:                                      | 2.9 kg                     |